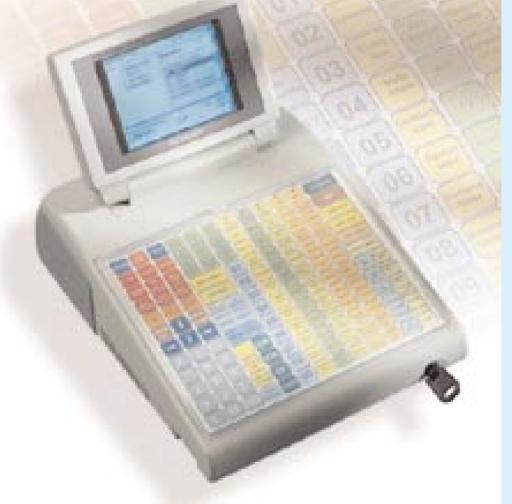

## SHARP ER-A770

## MORE SPEED, LESS SPACE

## SPEED AND POWER IN A SMALL FOOTPRINT

You don't have to give up too much space to gain lightning fast processing speed - not with the Sharp ER-A770.

Within its compact design it packs a powerful performance that gives you more effective control of your business.

Especially in the busy hospitality environment, where its advanced software and fast turn of speed deliver big advantages. Transactions are rapidly processed and transferred throughout the network to give speedy access on other terminals.

And, thanks to its Overlap Clerk function, staff aren't kept waiting to use the terminal if someone is already in the middle of a transactions. The Sharp ER-A770 - you'll be quick to appreciate the benefits.

- Fast processing and transfer of transactions across the network.
- Small footprint, with attractive design.
- Overlap Clerk function lets staff operate more efficiently.
- Opened Table Report shows which tables are in use and allows additional entries to bills.
- One bill can follow customer from bar to table to hotel room.
- Bill Separating lets each person in a group pay individually.
- Electronic Journal stores transactions in the machine's memory, eliminating need for journal printer and saving paper.
- Optimum viewing from 5.6" mono LCD display with brightness controls and tilt mechanism.

## SPECIFICATIONS

|               | STECHTC              | Allons                                                                                                                      |
|---------------|----------------------|-----------------------------------------------------------------------------------------------------------------------------|
| Display       | Operator<br>Customer | 5.6" Mono tilt LCD display with<br>backlight adjustable with<br>brightness and contrast control<br>Option (UP116DP/UPP16DP) |
| Keyboard      | Туре                 | Flat key                                                                                                                    |
|               | Positions            | 156                                                                                                                         |
|               | Department Number    | Standard 10 / Max. 99                                                                                                       |
|               | PLU Number           | Standard 500 / Max. 5000                                                                                                    |
|               | Electronic Journal   | Standard 3000 lines (most recent                                                                                            |
|               |                      | transactions)                                                                                                               |
| Clerks        | Real Key             | Standard 6 / Max. 126                                                                                                       |
|               | Code Entry           | Max. 255                                                                                                                    |
|               | Presets              | Max. 10                                                                                                                     |
| Communication |                      |                                                                                                                             |
| Inline        | Туре                 | Real time inline by SRN                                                                                                     |
| RS232         | No. of Ports         | Standard 2 / Max. 6 (Option)                                                                                                |
| Dimensions    |                      | 290 x 365 x 282mm                                                                                                           |
| (W x D x H)   |                      |                                                                                                                             |
| Weight        |                      | 5.5kg                                                                                                                       |